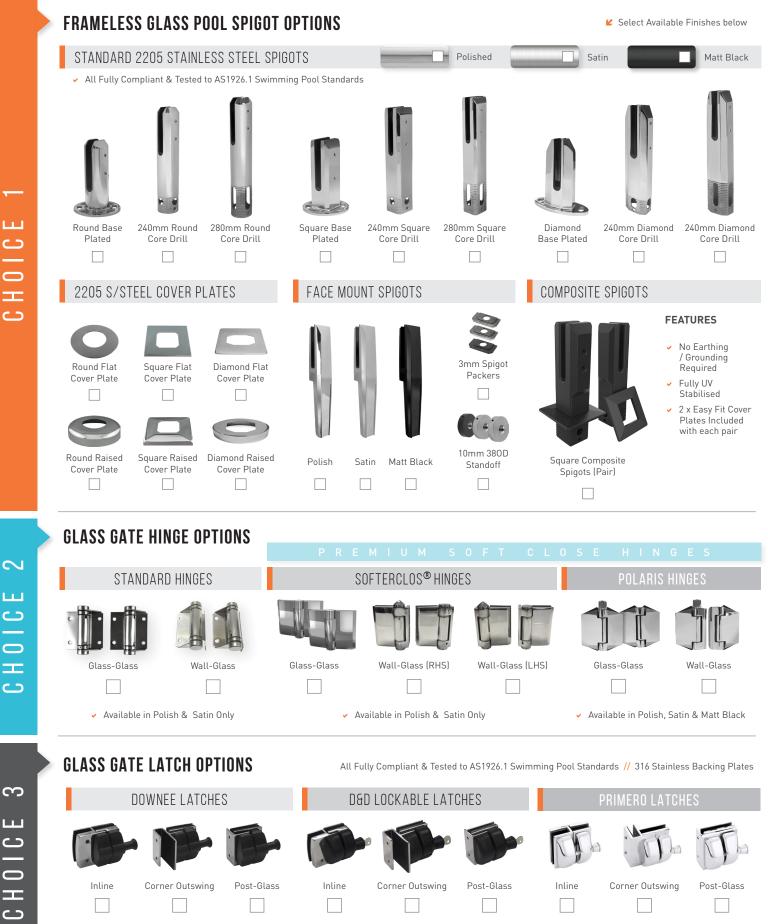

## FRAMELESS GLASS POOL FENCING OPTIONS

Available in Polish Only

Visit WWW.OXWORKS.COM.AU | CALL: 1300 336 237

Available in Polish, Satin & Matt Black

37

Available in Polish & Satin Only