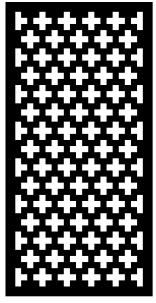

# LASER CUT SCREEN DESIGNS

Oxworks' range of Laser Cut Decorative Screens will bring style and modern luxury to any space. Whether it's a commercial or domestic project, Oxworks have a decorative screen design to suit any solution.

Jungle ≈ 37% Visibilty

Istanbul ≈ 55% Visibilty

Equinox ≈ 47% Visibilty

Droplets ≈ 12% Visibilty Mangrove ≈ 18% Visibilty

Copenhagen ≈ 45% Vis

Cubism

Daisy

Leaf Vein

Tudor

Tulip

Sea Fan

≈ 30% Vis

Canopy

Gum Leaf ≈ 36% Vis

Scroll

Rings

≈ 54% Vis

Bamboo ≈ 31% Vis

Marrakesh

Ripple ≈ 34% Vis

Chainmail ≈ 42% Vis

Link ≈ 52% Vis

Quiver ≈ 62% Vis

Tahiti ≈ 24% Vis

Birch ≈ 19% Vis

≈ 24% Vis

Woodgrain

Herringbone ≈ 13% Vis

# LASER CUT SCREEN DESIGNS

Web

≈ 37% Vis

Honeycomb

Gatsby

Dragonfly

Happiness

≈ 44% Vis

Fleuron

≈ 29% Vis

Algebra

≈ 34% Vis

Feng Shui

≈ 47% Vis

Fauna

≈ 28% Vis

Savannah

≈ 33% Vis

Merino

≈ 41% Vis