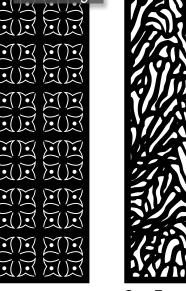

# LASER CUT SCREEN DESIGNS

Oxworks' range of Laser Cut Decorative Screens will bring style and modern luxury to any space. Whether it's a commercial or domestic project, Oxworks have a decorative screen design to suit any solution.

Jungle ≈ 37% Visibilty

Istanbul ≈ 55% Visibilty

Equinox ≈ 47% Visibilty

Droplets ≈ 12% Visibilty Mangrove ≈ 18% Visibilty

Copenhagen ≈ 45% Vis

Cubism

Daisy

Leaf Vein

Tudor

Tulip

Sea Fan

≈ 30% Vis

Canopy

Gum Leaf ≈ 36% Vis

Scroll

Rings

≈ 54% Vis

Bamboo ≈ 31% Vis

Marrakesh

Ripple ≈ 34% Vis

Chainmail ≈ 42% Vis

Link ≈ 52% Vis

Quiver ≈ 62% Vis

Tahiti ≈ 24% Vis

Birch ≈ 19% Vis

≈ 24% Vis

Woodgrain

Herringbone ≈ 13% Vis