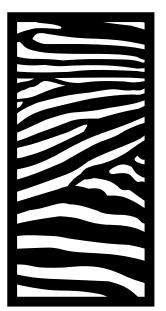

# LASER CUT SCREEN DESIGNS

Oxworks' range of Laser Cut Decorative Screens will bring style and modern luxury to any space. Whether it's a commercial or domestic project, Oxworks have a decorative screen design to suit any solution.

Jungle ≈ 37% Visibilty

Istanbul ≈ 55% Visibilty

Equinox ≈ 47% Visibilty

Droplets ≈ 12% Visibilty Mangrove ≈ 18% Visibilty

Copenhagen ≈ 45% Vis

Cubism

Daisy

Leaf Vein

Tudor

Tulip

Sea Fan

≈ 30% Vis

Canopy

Gum Leaf ≈ 36% Vis

Scroll

Rings

≈ 54% Vis

Bamboo ≈ 31% Vis

Marrakesh

Ripple ≈ 34% Vis

Chainmail ≈ 42% Vis

Link ≈ 52% Vis

Quiver ≈ 62% Vis

Tahiti ≈ 24% Vis

Birch ≈ 19% Vis

≈ 24% Vis

Woodgrain

Herringbone ≈ 13% Vis

# LASER CUT SCREEN DESIGNS

Web

≈ 37% Vis

Honeycomb

Gatsby

Dragonfly

Happiness

≈ 44% Vis

Fleuron

≈ 29% Vis

Algebra

≈ 34% Vis

Feng Shui

≈ 47% Vis

Fauna

≈ 28% Vis

Savannah

≈ 33% Vis

Merino

≈ 41% Vis