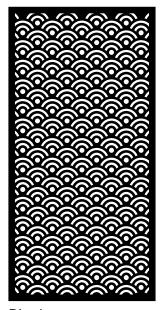

Jungle ≈ 37% Visibilty

Istanbul ≈ 55% Visibilty

Equinox ≈ 47% Visibilty

Droplets ≈ 12% Visibilty Mangrove ≈ 18% Visibilty

Copenhagen ≈ 45% Vis

Cubism

Daisy

Leaf Vein

Tudor

Tulip

Sea Fan

≈ 30% Vis

Canopy

Gum Leaf ≈ 36% Vis

Scroll

Rings

≈ 54% Vis

Bamboo ≈ 31% Vis

Marrakesh

Ripple ≈ 34% Vis

Chainmail ≈ 42% Vis

Link ≈ 52% Vis

Quiver ≈ 62% Vis

Tahiti ≈ 24% Vis

Birch ≈ 19% Vis

≈ 24% Vis

Woodgrain

Herringbone ≈ 13% Vis

# LASER CUT SCREEN DESIGNS

Web

≈ 37% Vis

Honeycomb

Gatsby

Dragonfly

Happiness

≈ 44% Vis

Fleuron

≈ 29% Vis

Algebra

≈ 34% Vis

Feng Shui

≈ 47% Vis

Fauna

≈ 28% Vis

Savannah

≈ 33% Vis

Merino

≈ 41% Vis