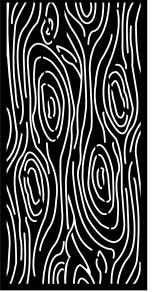

ding Weathered Steel (Corten) and Powder Coated Aluminum.

**NOTE:** Most designs can be customised to different screen sizes and shapes and can be fabricated to allow for various fixing requirements. The designs shown are based on a ratio of 1:2 (i.e. 900 x 1800mm) so screen designs outside of this ratio may vary slightly to suit.





Jungle ≈ 37% Visibilty







Istanbul ≈ 55% Visibilty

Equinox ≈ 47% Visibilty





Droplets ≈ 12% Visibilty Mangrove ≈ 18% Visibilty



Copenhagen ≈ 45% Vis



Cubism



Daisy



Leaf Vein





Tudor





Tulip



Sea Fan



≈ 30% Vis



Canopy



Gum Leaf ≈ 36% Vis





Scroll



Rings

≈ 54% Vis







Bamboo ≈ 31% Vis



Marrakesh





Ripple ≈ 34% Vis



Chainmail ≈ 42% Vis



Link ≈ 52% Vis



Quiver ≈ 62% Vis



Tahiti ≈ 24% Vis



Birch ≈ 19% Vis



≈ 24% Vis

Woodgrain



Herringbone ≈ 13% Vis

# LASER CUT SCREEN DESIGNS



Web

≈ 37% Vis



Honeycomb

Gatsby





Dragonfly



Happiness

≈ 44% Vis



Fleuron

≈ 29% Vis







Algebra

≈ 34% Vis



Feng Shui

≈ 47% Vis



Fauna

≈ 28% Vis



Savannah

≈ 33% Vis

Merino

≈ 41% Vis

## **CUSTOM APPLICATION**



#### FREE STANDING PANELS

We can supply freestanding aluminium frames to attach our Laser Screens. Our standard frame comes in a 50 x 50mm box section.

Custom frames as well as base plate and in ground options are available on request.

#### **WALL FIXED FEATURE PANELS**

Our Laser Screens can be used as Feature Panels and can be attached to any wall using a variety of fixing methods.

We recommend using 19mm Stainless Steel Standoff Fixings to create a floating shadowed effe