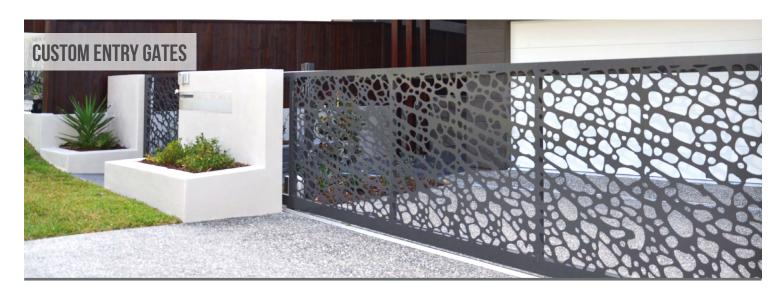

#### **SLIDING GATES**

We create unique custom Sliding Gates using any of our screen designs, customised and face fixed to our Sliding Gate Frames.

Simply specify:

- · Opening between posts/brick piers
- Sliding Gate height

  Allow 60mm for track and wheels
- · Rake on driveway (if not level)
- Which way the gate is opening (when looking from the road, is it sliding open to the left or right)
- Automation (if required)