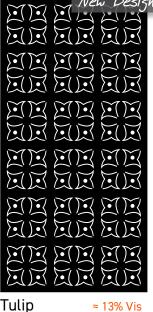

tive Screens will bring style and modern luxury to any space. Whether it's a commercial or domestic project, Oxworks have a decorative screen design to suit any solution.

Our screens are available in a range of 2 exciting materials & finish options, including Weathered Steel (Corten) and Powder Coated Aluminum.

**NOTE:** Most designs can be customised to different screen sizes and shapes and can be fabricated to allow for various fixing requirements. The designs shown are based on a ratio of 1:2 (i.e. 900 x 1800mm) so screen designs outside of this ratio may vary slightly to suit.





Jungle ≈ 37% Visibilty







Istanbul ≈ 55% Visibilty

Equinox ≈ 47% Visibilty





Droplets ≈ 12% Visibilty Mangrove ≈ 18% Visibilty



Copenhagen ≈ 45% Vis



Cubism



Daisy



Leaf Vein





Tudor





Tulip



Sea Fan



≈ 30% Vis



Canopy



Gum Leaf ≈ 36% Vis





Scroll



Rings

≈ 54% Vis







Bamboo ≈ 31% Vis



Marrakesh





Ripple ≈ 34% Vis



Chainmail ≈ 42% Vis



Link ≈ 52% Vis



Quiver ≈ 62% Vis



Tahiti ≈ 24% Vis



Birch ≈ 19% Vis



≈ 24% Vis

Woodgrain



Herringbone ≈ 13% Vis

# LASER CUT SCREEN DESIGNS



Web

≈ 37% Vis



Honeycomb

Gatsby





Dragonfly



Happiness

≈ 44% Vis



Fleuron

≈ 29% Vis







Algebra

≈ 34% Vis



Feng Shui

≈ 47% Vis



Fauna

≈ 28% Vis



Savannah

≈ 33% Vis

Merino

≈ 41% Vis

## **CUSTOM APPLICATION**



#### FREE STANDING PANELS

We can supply freestanding aluminium frames to attach our Laser Screens. Our standard frame comes in a 50 x 50mm box section.

Custom frames as well as base plate and in ground options are available