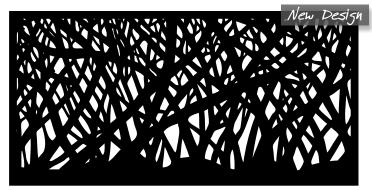

Jungle ≈ 37% Visibilty

Istanbul ≈ 55% Visibilty

Equinox ≈ 47% Visibilty

Droplets ≈ 12% Visibilty Mangrove ≈ 18% Visibilty

Copenhagen ≈ 45% Vis

Cubism

Daisy

Leaf Vein