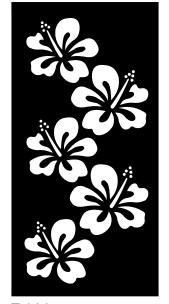

Jungle ≈ 37% Visibilty

Istanbul ≈ 55% Visibilty

Equinox ≈ 47% Visibilty

Droplets ≈ 12% Visibilty Mangrove ≈ 18% Visibilty

Copenhagen ≈ 45% Vis

Cubism

Daisy

Leaf Vein

Tudor

Tulip

Sea Fan

≈ 30% Vis

Canopy

Gum Leaf ≈ 36% Vis

Scroll

Rings

≈ 54% Vis

Bamboo ≈ 31% Vis

Marrakesh

Ripple ≈ 34% Vis

Chainmail ≈ 42% Vis

Link ≈ 52% Vis

Quiver ≈ 62% Vis

Tahiti ≈ 24% Vis

Birch ≈ 19% Vis

≈ 24% Vis

Woodgrain

Herringbone ≈ 13% Vis

# LASER CUT SCREEN DESIGNS

Web

≈ 37% Vis

Honeycomb

Gatsby

Dragonfly

Happiness

≈ 44% Vis

Fleuron

≈ 29% Vis

Algebra

≈ 34% Vis

Feng Shui

≈ 47% Vis

Fauna

≈ 28% Vis

Savannah

≈ 33% Vis

Merino

≈ 41% Vis