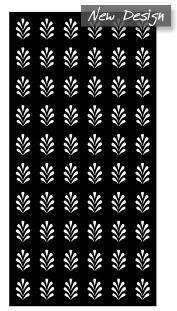

Cut Decorative Screens will bring style and modern luxury to any space. Whether it's a commercial or domestic project, Oxworks have a decorative screen design to suit any solution.

Our screens are available in a range of 2 exciting materials & finish options, including Weathered Steel (Corten) and Powder Coated Aluminum.

**NOTE:** Most designs can be customised to different screen sizes and shapes and can be fabricated to allow for various fixing requirements. The designs shown are based on a ratio of 1:2 (i.e. 900 x 1800mm) so screen designs outside of this ratio may vary slightly to suit.





Jungle ≈ 37% Visibilty







Istanbul ≈ 55% Visibilty

Equinox ≈ 47% Visibilty





Droplets ≈ 12% Visibilty Mangrove ≈ 18% Visibilty



Copenhagen ≈ 45% Vis



Cubism



Daisy



Leaf Vein





Tudor





Tulip



Sea Fan



≈ 30% Vis



Canopy



Gum Leaf ≈ 36% Vis





Scroll



Rings

≈ 54% Vis







Bamboo ≈ 31% Vis



Marrakesh





Ripple ≈ 34% Vis



Chainmail ≈ 42% Vis



Link ≈ 52% Vis



Quiver ≈ 62% Vis



Tahiti ≈ 24% Vis



Birch ≈ 19% Vis



≈ 24% Vis

Woodgrain



Herringbone ≈ 13% Vis

# LASER CUT SCREEN DESIGNS



Web

≈ 37% Vis



Honeycomb

Gatsby





Dragonfly



Happiness

≈ 44% Vis



Fleuron

≈ 29% Vis







Algebra

≈ 34% Vis



Feng Shui

≈ 47% Vis



Fauna

≈ 28% Vis



Savannah

≈ 33% Vis

Merino

≈ 41% Vis

## **CUSTOM APPLICATION**



#### FREE STANDING PANELS

We can supply freestanding aluminium frames to attach our Laser Screens. Our standard frame comes in a 50 x 50mm box section.

Custom frames as well as base plate and in ground options are