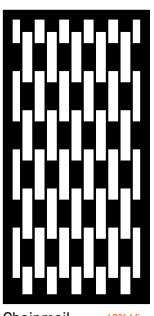

≈ 54% Vis

Bamboo ≈ 31% Vis

Marrakesh

Ripple ≈ 34% Vis

Chainmail ≈ 42% Vis

Link ≈ 52% Vis

Quiver ≈ 62% Vis

Tahiti ≈ 24% Vis