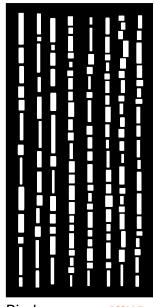

Jungle ≈ 37% Visibilty

Istanbul ≈ 55% Visibilty

Equinox ≈ 47% Visibilty

Droplets ≈ 12% Visibilty Mangrove ≈ 18% Visibilty

Copenhagen ≈ 45% Vis

Cubism

Daisy

Leaf Vein

Tudor

Tulip

Sea Fan

≈ 30% Vis

Canopy

Gum Leaf ≈ 36% Vis

Scroll

Rings

≈ 54% Vis

Bamboo ≈ 31% Vis

Marrakesh

Ripple ≈ 34% Vis

Chainmail ≈ 42% Vis

Link ≈ 52% Vis

Quiver ≈ 62% Vis

Tahiti ≈ 24% Vis

Birch ≈ 19% Vis

≈ 24% Vis

Woodgrain

Herringbone ≈ 13% Vis

# LASER CUT SCREEN DESIGNS

Web

≈ 37% Vis

Honeycomb

Gatsby

Dragonfly

Happiness

≈ 44% Vis

Fleuron

≈ 29% Vis

Algebra

≈ 34% Vis

Feng Shui

≈ 47% Vis

Fauna

≈ 28% Vis

Savannah

≈ 33% Vis

Merino

≈ 41% Vis