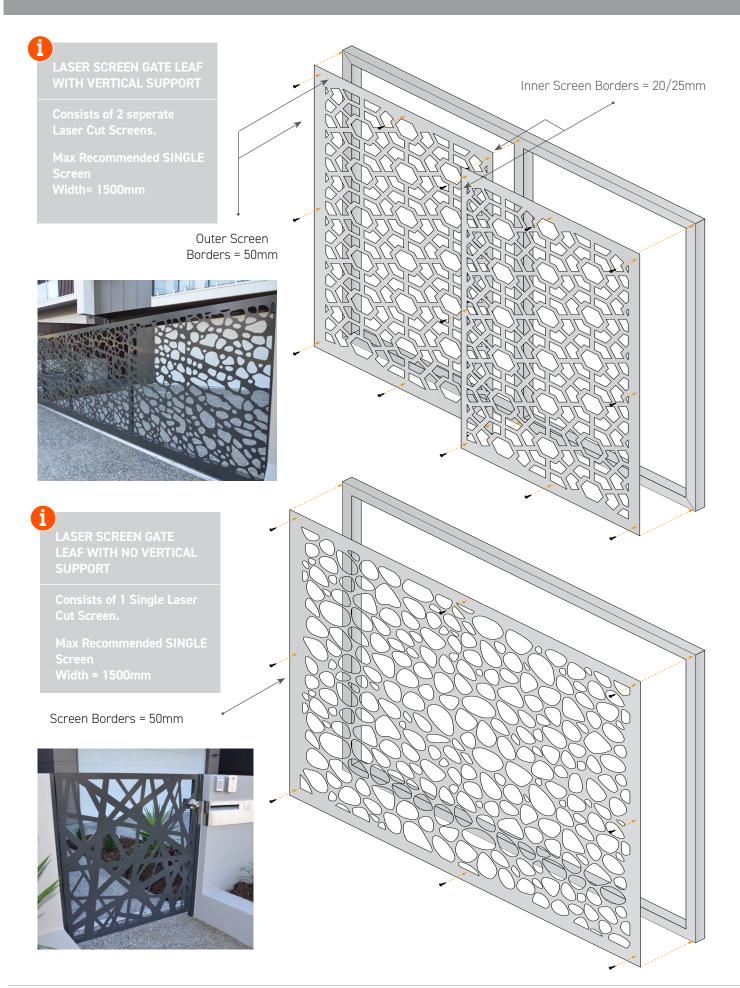

- Which way the gate is opening (when looking from the road, is it sliding open to the left or right)
- Automation (if required)

#### **DOUBLE GATES**

Our screens can be customised and face fixed to our 50 x 50mm Aluminium Double Entry Gate Frames and supplied to size.

Simply specify:

- Opening between the posts or brick piers
- Double Gate height

  Remember to allow gap under gate
- · Hinge and Latch options
- · Automation (if required)

#### **PEDESTRIAN GATES**

Using 50 x 50mm Aluminium Frames, we can create a grand entrance to your home by customising any of our Laser Screen range to be face fixed to Pedestrian Gates.

Simply specify:

- · Opening between the posts
- Pedestrian Gate height
  Remember to allow gap under gate
- · Hinge and Latch options

# LASER SCREEN GATE SETUP



## LASER CUT SCREEN MATERIAL SELECTIONS

#### POWDERCOATED ALUMINIUM

Maximum Sheet Size: 3000 x 1500mm



Our Aluminium Screens are made from lightweight, tough, rust free aluminium with a powder coated finish. You can choose your colour from our Interpon Colour Chart. The panels are 3mm thick and can be supplied in sizes up to 3000mm x 1500mm.

The screens are suitable for indoor and outdoor use with a variety of applications. We take extreme pride in our work and as such all our powder coated screens have had the edges dressed.

As the screens are made from powder coated aluminium, they require very little ongoing maintenance.

#### **WEATHERING STEEL (CORTEN)**





Corten Steel is a high strength weathering steel which forms a stable, attractive rust-like appearance when exposed to