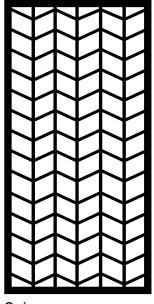

Jungle ≈ 37% Visibilty

Istanbul ≈ 55% Visibilty

Equinox ≈ 47% Visibilty

Droplets ≈ 12% Visibilty Mangrove ≈ 18% Visibilty

Copenhagen ≈ 45% Vis

Cubism

Daisy

Leaf Vein

Tudor

Tulip

Sea Fan

≈ 30% Vis

Canopy

Gum Leaf ≈ 36% Vis

Scroll

Rings

≈ 54% Vis

Bamboo ≈ 31% Vis

Marrakesh

Ripple ≈ 34% Vis

Chainmail ≈ 42% Vis

Link ≈ 52% Vis

Quiver ≈ 62% Vis

Tahiti ≈ 24% Vis

Birch ≈ 19% Vis

≈ 24% Vis

Woodgrain

Herringbone ≈ 13% Vis

# LASER CUT SCREEN DESIGNS

Web

≈ 37% Vis

Honeycomb

Gatsby

Dragonfly

Happiness

≈ 44% Vis

Fleuron

≈ 29% Vis

Algebra

≈ 34% Vis

Feng Shui

≈ 47% Vis

Fauna

≈ 28% Vis

Savannah

≈ 33% Vis

Merino

≈ 41% Vis