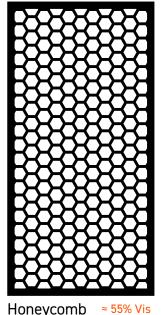

# LASER CUT SCREEN DESIGNS

Web

≈ 37% Vis

Honeycomb

Gatsby

Dragonfly

Happiness

≈ 44% Vis