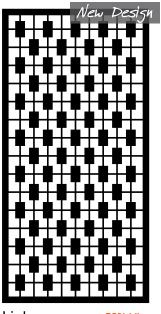

Jungle ≈ 37% Visibilty

Istanbul ≈ 55% Visibilty

Equinox ≈ 47% Visibilty

Droplets ≈ 12% Visibilty Mangrove ≈ 18% Visibilty

Copenhagen ≈ 45% Vis

Cubism

Daisy

Leaf Vein

Tudor

Tulip

Sea Fan

≈ 30% Vis

Canopy

Gum Leaf ≈ 36% Vis

Scroll

Rings

≈ 54% Vis

Bamboo ≈ 31% Vis

Marrakesh

Ripple ≈ 34% Vis

Chainmail ≈ 42% Vis

Link ≈ 52% Vis

Quiver ≈ 62% Vis

Tahiti ≈ 24% Vis

Birch ≈ 19% Vis

≈ 24% Vis

Woodgrain

Herringbone ≈ 13% Vis

# LASER CUT SCREEN DESIGNS

Web

≈ 37% Vis

Honeycomb

Gatsby

Dragonfly

Happiness

≈ 44% Vis

Fleuron

≈ 29% Vis

Algebra

≈ 34% Vis

Feng Shui

≈ 47% Vis

Fauna

≈ 28% Vis

Savannah

≈ 33% Vis

Merino

≈ 41% Vis