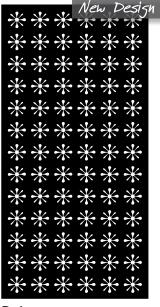

# LASER CUT SCREEN DESIGNS

Web

≈ 37% Vis

Honeycomb

Gatsby

Dragonfly

Happiness

≈ 44% Vis