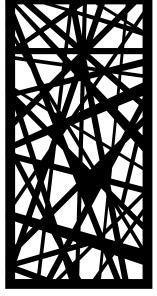

# LASER CUT SCREEN DESIGNS

Oxworks' range of Laser Cut Decorative Screens will bring style and modern luxury to any space. Whether it's a commercial or domestic project, Oxworks have a decorative screen design to suit any solution.

Jungle ≈ 37% Visibilty

Istanbul ≈ 55% Visibilty

Equinox ≈ 47% Visibilty

Droplets ≈ 12% Visibilty Mangrove ≈ 18% Visibilty

Copenhagen ≈ 45% Vis

Cubism

Daisy

Leaf Vein

Tudor

Tulip

Sea Fan

≈ 30% Vis

Canopy

Gum Leaf ≈ 36% Vis

Scroll

Rings

≈ 54% Vis

Bamboo ≈ 31% Vis

Marrakesh

Ripple ≈ 34% Vis

Chainmail ≈ 42% Vis

Link ≈ 52% Vis

Quiver ≈ 62% Vis

Tahiti ≈ 24% Vis

Birch ≈ 19% Vis

≈ 24% Vis

Woodgrain

Herringbone ≈ 13% Vis