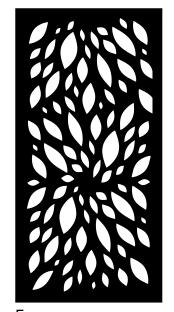

# LASER CUT SCREEN DESIGNS

Oxworks' range of Laser Cut Decorative Screens will bring style and modern luxury to any space. Whether it's a commercial or domestic project, Oxworks have a decorative screen design to suit any solution.

Jungle ≈ 37% Visibilty

Istanbul ≈ 55% Visibilty

Equinox ≈ 47% Visibilty

Droplets ≈ 12% Visibilty Mangrove ≈ 18% Visibilty

Copenhagen ≈ 45% Vis

Cubism

Daisy

Leaf Vein

Tudor

Tulip

Sea Fan

≈ 30% Vis

Canopy

Gum Leaf ≈ 36% Vis

Scroll

Rings

≈ 54% Vis

Bamboo ≈ 31% Vis

Marrakesh

Ripple ≈ 34% Vis

Chainmail ≈ 42% Vis

Link ≈ 52% Vis

Quiver ≈ 62% Vis

Tahiti ≈ 24% Vis

Birch ≈ 19% Vis

≈ 24% Vis

Woodgrain

Herringbone ≈ 13% Vis

# LASER CUT SCREEN DESIGNS

Web

≈ 37% Vis

Honeycomb

Gatsby

Dragonfly

Happiness

≈ 44% Vis

Fleuron

≈ 29% Vis

Algebra

≈ 34% Vis

Feng Shui

≈ 47% Vis

Fauna

≈ 28% Vis

Savannah

≈ 33% Vis

Merino

≈ 41% Vis