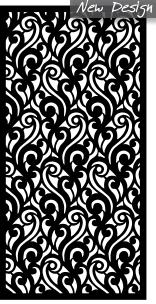

er it's a commercial or domestic project, Oxworks have a decorative screen design to suit any solution.

Our screens are available in a range of 2 exciting materials & finish options, including Weathered Steel (Corten) and Powder Coated Aluminum.

**NOTE:** Most designs can be customised to different screen sizes and shapes and can be fabricated to allow for various fixing requirements. The designs shown are based on a ratio of 1:2 (i.e. 900 x 1800mm) so screen designs outside of this ratio may vary slightly to suit.





Jungle ≈ 37% Visibilty







Istanbul ≈ 55% Visibilty

Equinox ≈ 47% Visibilty





Droplets ≈ 12% Visibilty Mangrove ≈ 18% Visibilty



Copenhagen ≈ 45% Vis



Cubism



Daisy



Leaf Vein





Tudor





Tulip



Sea Fan



≈ 30% Vis



Canopy



Gum Leaf ≈ 36% Vis





Scroll



Rings

≈ 54% Vis







Bamboo ≈ 31% Vis



Marrakesh





Ripple ≈ 34% Vis



Chainmail ≈ 42% Vis



Link ≈ 52% Vis



Quiver ≈ 62% Vis



Tahiti ≈ 24% Vis



Birch ≈ 19% Vis



≈ 24% Vis

Woodgrain



Herringbone ≈ 13% Vis

# LASER CUT SCREEN DESIGNS



Web

≈ 37% Vis



Honeycomb

Gatsby





Dragonfly



Happiness

≈ 44% Vis



Fleuron

≈ 29% Vis







Algebra

≈ 34% Vis



Feng Shui

≈ 47% Vis



Fauna

≈ 28% Vis



Savannah

≈ 33% Vis

Merino

≈ 41% Vis

## **CUSTOM APPLICATION**



#### FREE STANDING PANELS

We can supply freestanding aluminium frames to attach our Laser Screens. Our standard frame comes in a 50 x 50mm box section.

Custom frames as well as base plate and in ground options are available on request.

#### **WALL FIXED FEATURE PANELS**

Our Laser Screens