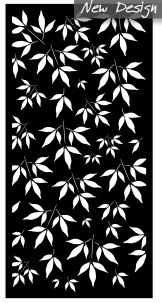

# LASER CUT SCREEN DESIGNS

Oxworks' range of Laser Cut Decorative Screens will bring style and modern luxury to any space. Whether it's a commercial or domestic project, Oxworks have a decorative screen design to suit any solution.

# LASER CUT SCREEN DESIGNS

Web

≈ 37% Vis

Honeycomb

Gatsby

Dragonfly

Happiness

≈ 44% Vis

Fleuron

≈ 29% Vis

Algebra

≈ 34% Vis

Feng Shui

≈ 47% Vis

Fauna

≈ 28% Vis

Savannah

≈ 33% Vis

Merino

≈ 41% Vis