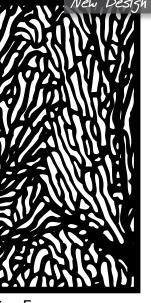

# LASER CUT SCREEN DESIGNS

Oxworks' range of Laser Cut Decorative Screens will bring style and modern luxury to any space. Whether it's a commercial or domestic project, Oxworks have a decorative screen design to suit any solution.

Jungle ≈ 37% Visibilty

Istanbul ≈ 55% Visibilty

Equinox ≈ 47% Visibilty

Droplets ≈ 12% Visibilty Mangrove ≈ 18% Visibilty

Copenhagen ≈ 45% Vis

Cubism

Daisy

Leaf Vein

Tudor

Tulip

Sea Fan

≈ 30% Vis

Canopy

Gum Leaf ≈ 36% Vis

Scroll

Rings

≈ 54% Vis

Bamboo ≈ 31% Vis

Marrakesh

Ripple ≈ 34% Vis

Chainmail ≈ 42% Vis

Link ≈ 52% Vis

Quiver ≈ 62% Vis

Tahiti ≈ 24% Vis

Birch ≈ 19% Vis

≈ 24% Vis

Woodgrain

Herringbone ≈ 13% Vis