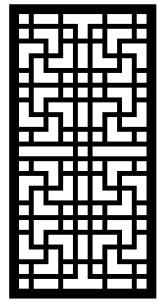

# LASER CUT SCREEN DESIGNS

Oxworks' range of Laser Cut Decorative Screens will bring style and modern luxury to any space. Whether it's a commercial or domestic project, Oxworks have a decorative screen design to suit any solution.

Jungle ≈ 37% Visibilty

Istanbul ≈ 55% Visibilty

Equinox ≈ 47% Visibilty

Droplets ≈ 12% Visibilty Mangrove ≈ 18% Visibilty

Copenhagen ≈ 45% Vis

Cubism

Daisy

Leaf Vein

Tudor

Tulip

Sea Fan

≈ 30% Vis

Canopy

Gum Leaf ≈ 36% Vis

Scroll

Rings

≈ 54% Vis

Bamboo ≈ 31% Vis

Marrakesh

Ripple ≈ 34% Vis

Chainmail ≈ 42% Vis

Link ≈ 52% Vis

Quiver ≈ 62% Vis

Tahiti ≈ 24% Vis

Birch ≈ 19% Vis

≈ 24% Vis

Woodgrain

Herringbone ≈ 13% Vis

# LASER CUT SCREEN DESIGNS

Web

≈ 37% Vis

Honeycomb

Gatsby

Dragonfly

Happiness

≈ 44% Vis

Fleuron

≈ 29% Vis

Algebra

≈ 34% Vis

Feng Shui

≈ 47% Vis

Fauna

≈ 28% Vis

Savannah

≈ 33% Vis

Merino

≈ 41% Vis