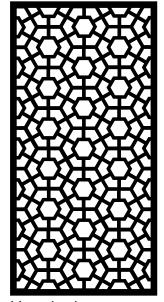

a decorative screen design to suit any solution.

Our screens are available in a range of 2 exciting materials & finish options, including Weathered Steel (Corten) and Powder Coated Aluminum.

**NOTE:** Most designs can be customised to different screen sizes and shapes and can be fabricated to allow for various fixing requirements. The designs shown are based on a ratio of 1:2 (i.e. 900 x 1800mm) so screen designs outside of this ratio may vary slightly to suit.





Jungle ≈ 37% Visibilty







Istanbul ≈ 55% Visibilty

Equinox ≈ 47% Visibilty





Droplets ≈ 12% Visibilty Mangrove ≈ 18% Visibilty



Copenhagen ≈ 45% Vis



Cubism



Daisy



Leaf Vein





Tudor





Tulip



Sea Fan



≈ 30% Vis



Canopy



Gum Leaf ≈ 36% Vis





Scroll



Rings

≈ 54% Vis







Bamboo ≈ 31% Vis



Marrakesh





Ripple ≈ 34% Vis



Chainmail ≈ 42% Vis



Link ≈ 52% Vis



Quiver ≈ 62% Vis



Tahiti ≈ 24% Vis



Birch ≈ 19% Vis



≈ 24% Vis

Woodgrain



Herringbone ≈ 13% Vis

# LASER CUT SCREEN DESIGNS



Web

≈ 37% Vis



Honeycomb

Gatsby





Dragonfly



Happiness

≈ 44% Vis



Fleuron

≈ 29% Vis







Algebra

≈ 34% Vis



Feng Shui

≈ 47% Vis



Fauna

≈ 28% Vis



Savannah

≈ 33% Vis

Merino

≈ 41% Vis

## **CUSTOM APPLICATION**



#### FREE STANDING PANELS

We can supply freestanding aluminium frames to attach our Laser Screens. Our standard frame comes in a 50 x 50mm box section.

Custom frames as well as base plate and in ground options are available on request.

#### **WALL FIXED FEATURE PANELS**

Our Laser Screens can be used as Feature Panels and can be attached to a