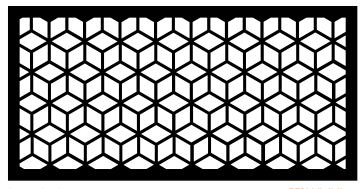

Jungle ≈ 37% Visibilty

Istanbul ≈ 55% Visibilty

Equinox ≈ 47% Visibilty

Droplets ≈ 12% Visibilty Mangrove ≈ 18% Visibilty

Copenhagen ≈ 45% Vis

Cubism

Daisy

Leaf Vein

Tudor

Tulip

Sea Fan

≈ 30% Vis

Canopy

Gum Leaf ≈ 36% Vis

Scroll

Rings

≈ 54% Vis

Bamboo ≈ 31% Vis

Marrakesh

Ripple ≈ 34% Vis

Chainmail ≈ 42% Vis

Link ≈ 52% Vis

Quiver ≈ 62% Vis

Tahiti ≈ 24% Vis

Birch ≈ 19% Vis

≈ 24% Vis

Woodgrain

Herringbone ≈ 13% Vis