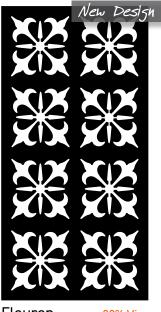

ted to allow for various fixing requirements. The designs shown are based on a ratio of 1:2 (i.e. 900 x 1800mm) so screen designs outside of this ratio may vary slightly to suit.





Jungle ≈ 37% Visibilty







Istanbul ≈ 55% Visibilty

Equinox ≈ 47% Visibilty





Droplets ≈ 12% Visibilty Mangrove ≈ 18% Visibilty



Copenhagen ≈ 45% Vis



Cubism



Daisy



Leaf Vein





Tudor





Tulip



Sea Fan



≈ 30% Vis



Canopy



Gum Leaf ≈ 36% Vis





Scroll



Rings

≈ 54% Vis







Bamboo ≈ 31% Vis



Marrakesh





Ripple ≈ 34% Vis



Chainmail ≈ 42% Vis



Link ≈ 52% Vis



Quiver ≈ 62% Vis



Tahiti ≈ 24% Vis



Birch ≈ 19% Vis



≈ 24% Vis

Woodgrain



Herringbone ≈ 13% Vis

# LASER CUT SCREEN DESIGNS



Web

≈ 37% Vis



Honeycomb

Gatsby





Dragonfly



Happiness

≈ 44% Vis



Fleuron

≈ 29% Vis







Algebra

≈ 34% Vis



Feng Shui

≈ 47% Vis



Fauna

≈ 28% Vis



Savannah

≈ 33% Vis

Merino

≈ 41% Vis

## **CUSTOM APPLICATION**



#### FREE STANDING PANELS

We can supply freestanding aluminium frames to attach our Laser Screens. Our standard frame comes in a 50 x 50mm box section.

Custom frames as well as base plate and in ground options are available on request.

#### **WALL FIXED FEATURE PANELS**

Our Laser Screens can be used as Feature Panels and can be attached to any wall using a variety of fixing methods.

We recommend using 19mm Stainless Steel Standoff Fixings to create a floating shadowed effect.

#### **WALL FIXED WINDOW SCREENS**

Using our Window Hood arms or customs fixing methods, our Laser Screens can be used to screen off window sections