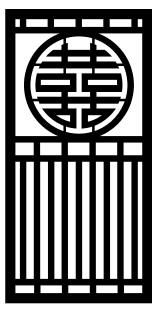

# LASER CUT SCREEN DESIGNS

Oxworks' range of Laser Cut Decorative Screens will bring style and modern luxury to any space. Whether it's a commercial or domestic project, Oxworks have a decorative screen design to suit any solution.

Our screens are available in a range of 2 exciting materials & finish options, including Weathered Steel (Corten) and Powder Coated Aluminum.

**NOTE:** Most designs can be customised to different screen sizes and shapes and can be fabricated to allow for various fixing requirements. The designs shown are based on a ratio of 1:2 (i.e. 900 x 1800mm) so screen designs outside of this ratio may vary slightly to suit.