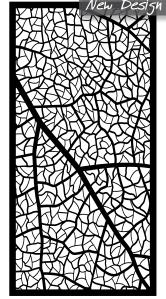

Jungle ≈ 37% Visibilty

Istanbul ≈ 55% Visibilty

Equinox ≈ 47% Visibilty

Droplets ≈ 12% Visibilty Mangrove ≈ 18% Visibilty

Copenhagen ≈ 45% Vis

Cubism

Daisy

Leaf Vein