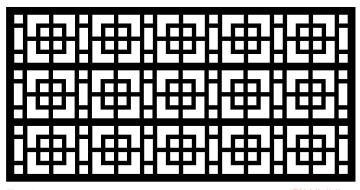

# LASER CUT SCREEN DESIGNS

Web

≈ 37% Vis

Honeycomb

Gatsby

Dragonfly

Happiness

≈ 44% Vis