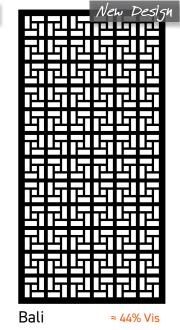

# LASER CUT SCREEN DESIGNS

Web

≈ 37% Vis

Honeycomb

Gatsby

Dragonfly

Happiness

≈ 44% Vis