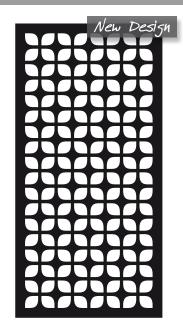

# LASER CUT SCREEN DESIGNS

Oxworks' range of Laser Cut Decorative Screens will bring style and modern luxury to any space. Whether it's a commercial or domestic project, Oxworks have a decorative screen design to suit any solution.

Our screens are available in a range of 2 exciting materials & finish options, including Weathered Steel (Corten) and Powder Coated Aluminum.

**NOTE:** Most designs can be customised to different screen sizes and shapes and can be fabricated to allow for various fixing requirements. The designs shown are based on a ratio of 1:2 (i.e. 900 x 1800mm) so screen designs outside of this ratio may vary slightly to suit.