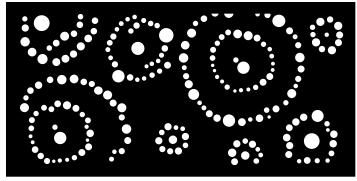

factured

# DECORATIVE LASER CUT SCREENS

PH: 1300 336 237



# LASER CUT SCREEN DESIGNS

Oxworks' range of Laser Cut Decorative Screens will bring style and modern luxury to any space. Whether it's a commercial or domestic project, Oxworks have a decorative screen design to suit any solution.

Our screens are available in a range of 2 exciting materials & finish options, including Weathered Steel (Corten) and Powder Coated Aluminum.

**NOTE:** Most designs can be customised to different screen sizes and shapes and can be fabricated to allow for various fixing requirements. The designs shown are based on a ratio of 1:2 (i.e. 900 x 1800mm) so screen designs outside of this ratio may vary slightly to suit.





Jungle ≈ 37% Visibilty







Istanbul ≈ 55% Visibilty

Equinox ≈ 47% Visibilty





Droplets ≈ 12% Visibilty Mangrove ≈ 18% Visibilty



Copenhagen ≈ 45% Vis



Cubism



Daisy



Leaf Vein





Tudor





Tulip



Sea Fan



≈ 30% Vis



Canopy



Gum Leaf ≈ 36% Vis





Scroll



Rings

≈ 54% Vis







Bamboo ≈ 31% Vis



Marrakesh





Ripple ≈ 34% Vis



Chainmail ≈ 42% Vis



Link ≈ 52% Vis



Quiver ≈ 62% Vis



Tahiti ≈ 24% Vis



Birch ≈ 19% Vis



≈ 24% Vis

Woodgrain



Herringbone ≈ 13% Vis

# LASER CUT SCREEN DESIGNS



Web

≈ 37% Vis



Honeycomb

Gatsby





Dragonfly



Happiness

≈ 44% Vis



Fleuron

≈ 29% Vis







Algebra

≈ 34% Vis



Feng Shui

≈ 47% Vis



Fauna

≈ 28% Vis



Savannah

≈ 33% Vis

Merino

≈ 41% Vis

## **CUSTOM APPLICATION**



#### FREE STANDING PANELS

We can supply freestanding aluminium frames to attach our Laser Screens. Ou