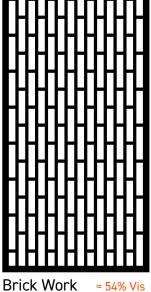

≈ 54% Vis

Bamboo ≈ 31% Vis

Marrakesh

Ripple ≈ 34% Vis

Chainmail ≈ 42% Vis

Link ≈ 52% Vis

Quiver ≈ 62% Vis

Tahiti ≈ 24% Vis