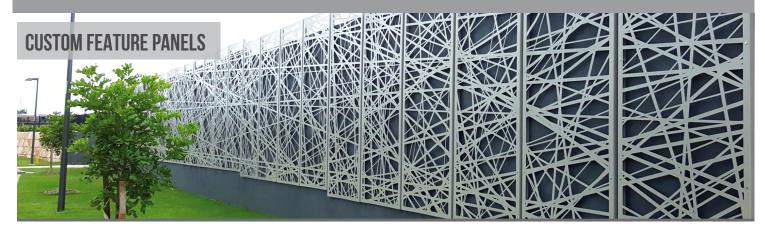

#### **WALL FIXED FEATURE PANELS**

Our Laser Screens can be used as Feature Panels and can be attached to any wall using a variety of fixing methods.

We recommend using 19mm Stainless Steel Standoff Fixings to create a floating shadowed effect.