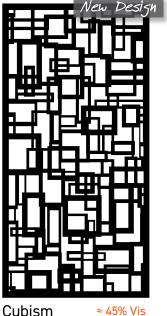

Jungle ≈ 37% Visibilty

Istanbul ≈ 55% Visibilty

Equinox ≈ 47% Visibilty

Droplets ≈ 12% Visibilty Mangrove ≈ 18% Visibilty

Copenhagen ≈ 45% Vis

Cubism

Daisy

Leaf Vein