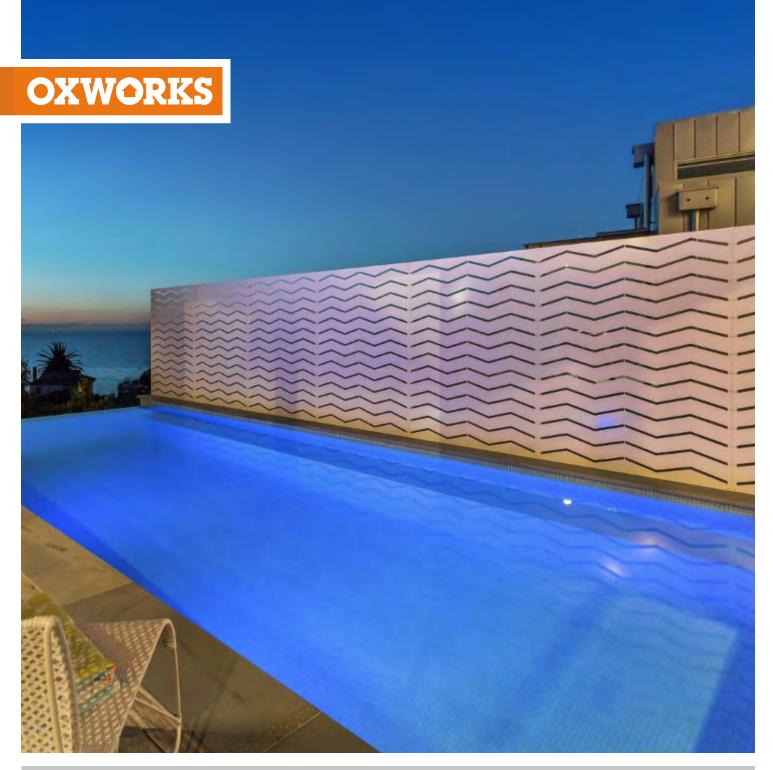

# LASER CUT SCREEN DESIGNS

Oxworks' range of Laser Cut Decorative Screens will bring style and modern luxury to any space. Whether it's a commercial or domestic project, Oxworks have a decorative screen design to suit any solution.

Our screens are available in a range of 2 exciting materials & finish options, including Weathered Steel (Corten) and Powder Coated Aluminum.

**NOTE:** Most designs can be customised to different screen sizes and shapes and can be fabricated to allow for various fixing requirements. The designs shown are based on a ratio of 1:2 (i.e. 900 x 1800mm) so screen designs outside of this ratio may vary slightly to suit.